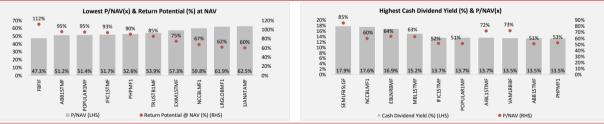

t (Broad Index) Return (%) <sup>6</sup>                |                                                                                |                   |                  |          |                                | -8.2% | 25.1%               | 7.9%                | 6.1%                     |       |           |                     |              |            |  |
| Valuation Lond Vialda of Classed and ME-                    |                                                                                |                   |                  |          |                                |       |                     |                     |                          |       |           |                     |              |            |  |

Valuation Level and Yields of Closed end MFs



## **Open end Funds' Information & Statistics**

|                                               | AUM Investors Investors Entry<br>he fund (BDT NAV <sup>1</sup> Buy at Sell at Coad<br>mn) (BDT) (BDT) Load <sup>8</sup> |        | Investors             | Investors            | Entry       |         | Latest      | NAV Return <sup>3</sup> |          |         |           |       |        |       |       |
|-----------------------------------------------|-------------------------------------------------------------------------------------------------------------------------|--------|-----------------------|----------------------|-------------|---------|-------------|-------------------------|----------|---------|-----------|-------|--------|-------|-------|
| Name of the fund