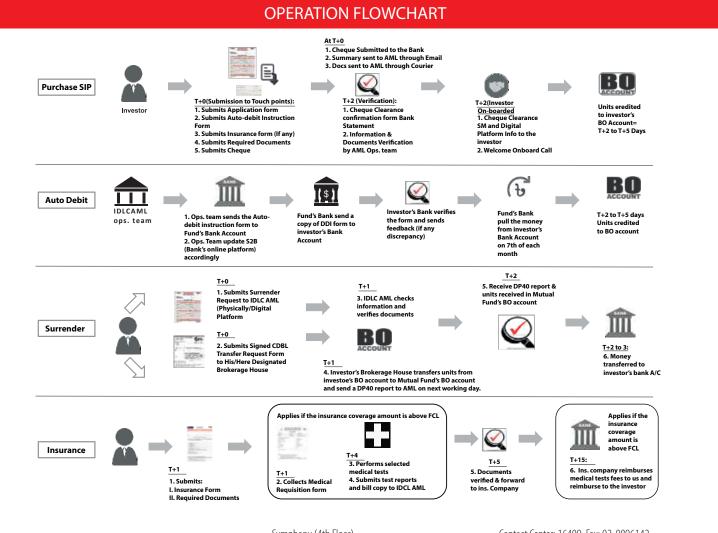

# IDLC SIP: (Systematic Investment Plan)

Asset Manager: IDLC Asset Management Limited (IDLC AML)

# Auto Debit Authorization For SIP Installment Collection

| Account Name: [               |                          |                              |                   |                     |                          |
|-------------------------------|--------------------------|------------------------------|-------------------|---------------------|--------------------------|
| Bank:                         |                          |                              | Branch:           |                     |                          |
| A/C No.:                      |                          |                              | Routing           | No.: To             | o be filled by IDLC AML  |
| DDI Amount :                  |                          | DDI Start Date:              |                   | DDI End Date:       |                          |
| Contact No.:                  | As per bank record       | Registration No.:            |                   | Date:               | DD / MM /YYYY            |
| Collection Account [<br>Name: | To be filled by IDLC AML | Collection Bank: To be fill  | ed by IDLC AML    | Collection A/C No.: | To be filled by IDLC AML |
|                               | Auto Debit Authori       | zation For Insurance         | e Premium C       | Collection          |                          |
|                               | (Not Appl                | icable For IDLC Asset Manage | ment Shariah Fund | d)                  |                          |
| Account Name:                 |                          |                              |                   |                     |                          |
| Bank:                         |                          |                              | Branch:           |                     |                          |
| A/C No.:                      |                          |                              | Routing           | No.: To             | be filled by IDLC AML    |
| DDI Amount :                  |                          | DDI Start Date:              |                   | DDI End Date:       |                          |
| Contact No.:                  | As per bank record       | Registration No.:            |                   | Date:               | DD / MM /YYYY            |
| Collection Account [<br>Name: | To be filled by IDLC AML | Collection Bank: To be fille | ed by IDLC AML    | Collection A/C No.: | To be filled by IDLC AML |
|                               | Auto Debit Authori       | zation For BO Accou          | unt Related (     | Charges             |                          |
| Account Name:                 |                          |                              |                   |                     |                          |
| Bank:                         |                          |                              | Branch:           |                     |                          |
| A/C No.:                      |                          |                              | Routing           | No.: To             | be filled by IDLC AML    |
| DDI Amount :                  |                          | DDI Start Date:              |                   | DDI End Date:       |                          |
| Contact No.:                  | As per bank record       | Registration No.:            |                   | Date:               | DD / MM /YYYY            |
| Collection Account [<br>Name: | To be filled by IDLC AML | Collection Bank: To be fille | ed by IDLC AML    | Collection A/C No.: | To be filled by IDLC AML |

I/we, maintaining an account with the above mentioned bank, hereby would like to inform you that I/we have authorized IDLC Mutual Fund and IDLC Asset Management Limited (if applicable) to debit my / our account through BEFTN by an amount not exceeding the above mentioned amount. The BEFTN debit transaction will be initiated by the designated Bank at the instruction of IDLC Mutual Fund managed by IDLC Asset Management Limited. The account shall be debited on monthly / yearly basis (whichever is applicable) and the instruction shall be valid from the debit start date to debit end date as mentioned above. This is for your kind information and support in this regard.

I have read and understood the "Terms and Conditions of Payment through BEFTN Auto-Debit" payment process which may be altered, modified and replaced from time to time by IDLC AML as per regulatory requirements.